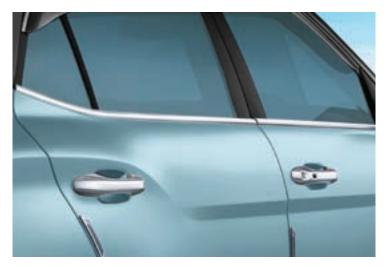

#### **REAR SILL GUARD** ZVF37IH000

Say goodbye to chips, scuffs and scratches on your car's rear end with Genuine Rear Sill Guard.

WINDOW BEADING – CHROME BVS22AP001 Add shine and premiumness to the exteriors of your Hyundai Creta EV with our high-grade chrome-finished Window Beading.

#### DOOR CHROME HANDLE WITH KEY LESS ENTRY BVS48AP001

Upgrade your grip with a touch of elegance with our Genuine Dr Handle Chrome W/Keyless Entry Switch.