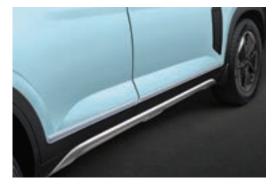

### BODY SIDE MOULDING BVF32IH000

Add a touch of elegance and defence to your Hyundai Creta EV with our Genuine Body Side Moulding.

**DOOR SIDE VENT** BVF42IH002

Revamp your Hyundai Creta EV's aesthetics while enhancing airflow with Genuine Door Side Vents.

#### **REAR SILL GUARD** ZVF37IH000

Say goodbye to chips, scuffs and scratches on your car's rear end with Genuine Rear Sill Guard.

WINDOW BEADING – CHROME BVS22AP001 Add shine and premiumness to the exteriors of your Hyundai Creta EV with our high-grade chrome-finished Window Beading.