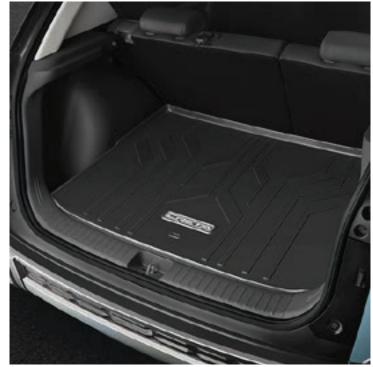

### MUDFLAP ZVF46IH000

Shield your vehicle's undercarriage from muddy mishaps while navigating through rain-soaked roads with Genuine Mudflaps.

**3D BOOT MAT** BVF13IH000

Stay prepared for any journey with our semi-rigid, anti-slip, and waterproof 3D Boot Mat while keeping your car trunk clean.