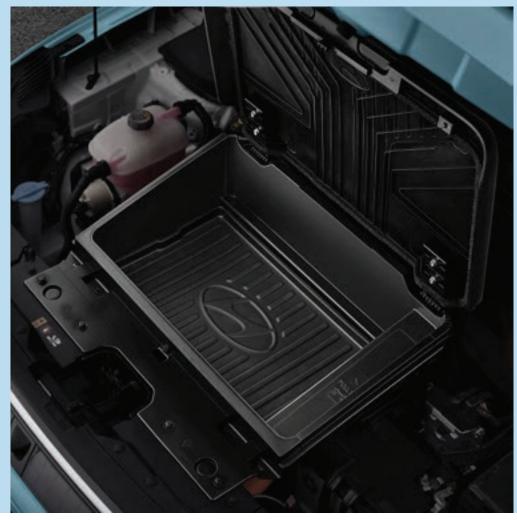

### FRONT TRUNK LINER ZVF12IH000

Designed for the Hyundai Creta EV, this liner keeps dirt and dust out, is waterproof, and offers hassle-free cleaning.

**CARPET MAT DESIGNER** ZVF14IH000

Soft on your feet, tough on dirt, these Carpet Mats protect your car's floor in the most stylish way.