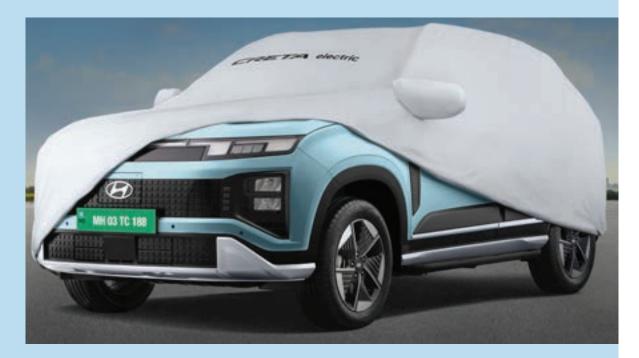

#### BODY COVER-PREMIUM ZVF26IH000

From dust to downpour, keep your Hyundai Creta EV looking showroom-fresh with this premium Body Cover.