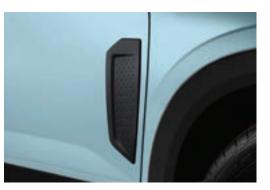

### BODY SIDE MOULDING BVF32IH000

Add a touch of elegance and defence to your Hyundai Creta EV with our Genuine Body Side Moulding.

**DOOR SIDE VENT** BVF42IH002

Revamp your Hyundai Creta EV's aesthetics while enhancing airflow with Genuine Door Side Vents.