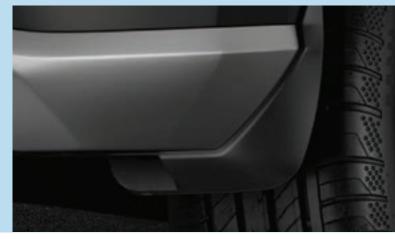

### MUDFLAP ZVF46IH000

Shield your vehicle's undercarriage from muddy mishaps while navigating through rain-soaked roads with Genuine Mudflaps.

**3D BOOT MAT** BVF13IH000

Stay prepared for any journey with our semi-rigid, anti-slip, and waterproof 3D Boot Mat while keeping your car trunk clean.