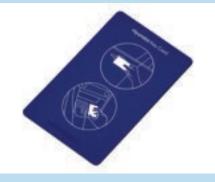

### NFC CARD HOLDER

NFC CARD KEY S8H81AB000 Say goodbye to bulky keys and access your car effortlessly with our NFC Card Key.

### NFC CARD HOLDER\* ZVF73IH003

Modern solutions for modern drivers - NFC card holder built for convenience and class.