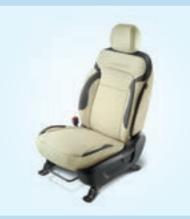

#### COCONUT WHITE SC WITH STONEGRAY COLLAR DET (PRE) SAB BVF111HA01CWG

The perfect blend of coconut white and stone gray seat covers, designed to elevate your car's interior with a premium touch.