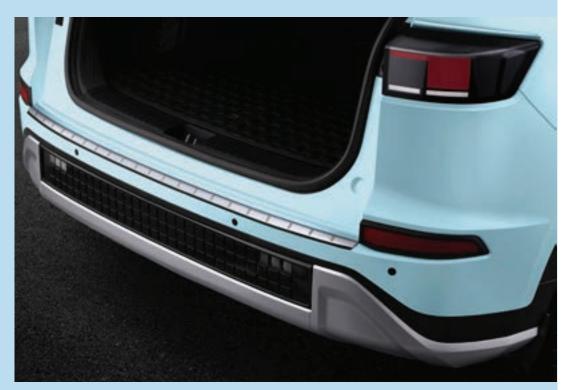

#### **REAR SILL GUARD** ZVF37IH000

Say goodbye to chips, scuffs and scratches on your car's rear end with Genuine Rear Sill Guard.

WINDOW BEADING – CHROME BVS22AP001 Add shine and premiumness to the exteriors of your Hyundai Creta EV with our high-grade chrome-finished Window Beading.