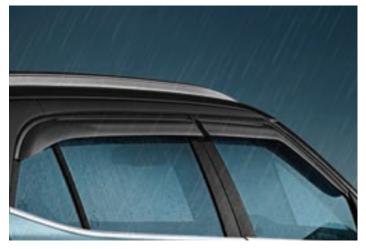

DOOR VISOR BVS22AP000

Customised for your Hyundai Creta EV, our Genuine Door Visors let you enjoy the rain while letting the fresh air in.