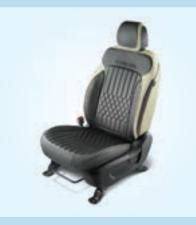

#### GREIGE & BLACK SC WITH DET (PRE ) SAB BVF111HA41GBS

Greige and black seat covers, with intricate detailing, perfectly tailored to complement your car's unique look.