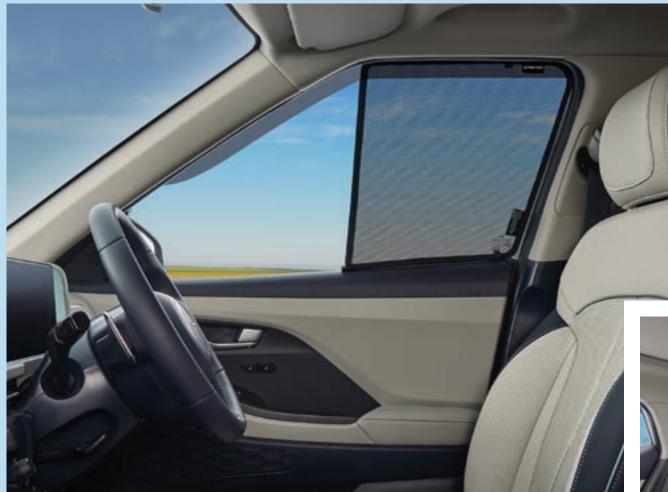

### KEY COVER BVF57IH000

Give your car keys a makeover with our Key Cover that offers style, protection, and personality all in one.

**SUNSHADE (ROW A+REAR)** ZVF72IH000 Tailored for your Creta EV, these Sunshades block out the harsh sun and keep your cabin cool.