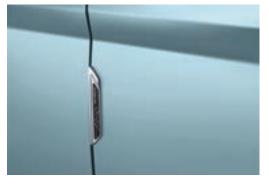

### BODY SIDE MOULDING BVF32IH000

Add a touch of elegance and defence to your Hyundai Creta EV with our Genuine Body Side Moulding.

**DOOR SIDE VENT** BVF42IH002

Revamp your Hyundai Creta EV's aesthetics while enhancing airflow with Genuine Door Side Vents.