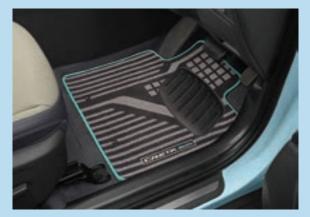

### FRONT TRUNK LINER ZVF12IH000

Designed for the Hyundai Creta EV, this liner keeps dirt and dust out, is waterproof, and offers hassle-free cleaning.

**CARPET MAT DESIGNER** ZVF14IH000

Soft on your feet, tough on dirt, these Carpet Mats protect your car's floor in the most stylish way.