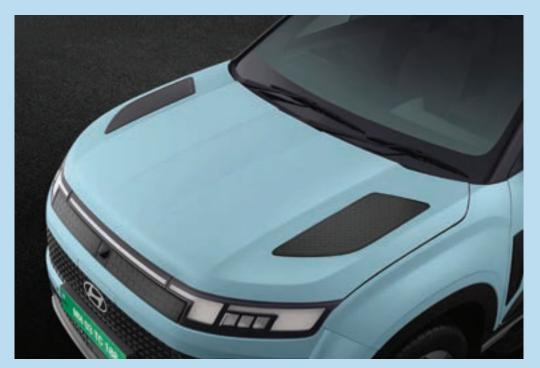

### DOOR CLADDING BVF42IH003

Step up your Hyundai Creta EV's styling game while protecting its car doors with our high-grade ABS molded Genuine Door Cladding.

HOOD BRANDING CRETA BVF20IH004 Elevate the front hood of your car with this stylish and eye catching Creta branding logo

### TWIN HOOD SCOOP BVF42IH000

Add a touch of style to the front of your Hyundai Creta EV and glam up its sportiness with Genuine Twin Hood Scoop.

**ORVM GARNISH** BVS43AP000

Add a touch of class and turn your side view mirrors into a style statement with Genuine ORVM Garnish.