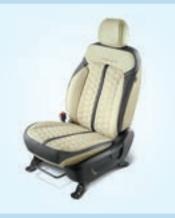

#### IVORY WHITE SC WITH HONEYCOMB INNARDS DET (PRE) SAB BVF11IHA04IWH

For the ultimate premium vibe, look no further than ivory white Seat Covers with a luxurious honeycomb design.