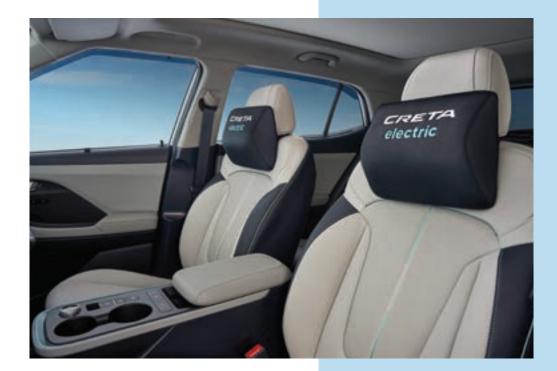

### SAB SC PRE GREIGE WITH PUNCHED INTERIOR

ZVF11IHA01PGP

Defend your car seats with sophistication and breathe new life into your interiors with this Seat Cover.

# **SEAT COVERS**

CALLY A MIN

#### GREIGE & BLACK SC WITH DET (PRE ) SAB BVF111HA41GBS

Greige and black seat covers, with intricate detailing, perfectly tailored to complement your car's unique look.

#### COCONUT WHITE SC WITH STONEGRAY COLLAR DET (PRE) SAB BVF111HA01CWG

The perfect blend of coconut white and stone gray seat covers, designed to elevate your car's interior with a premium touch.

#### INK BLACK SC WITH DIAMOND CORE DET (STD) SAB BVF11IHA06BDC

Transform your Hyundai Creta EV with all-black Seat Covers paired with striking diamond core accents.

#### IVORY WHITE SC WITH HONEYCOMB INNARDS DET (PRE) SAB BVF11IHA04IWH

For the ultimate premium vibe, look no further than ivory white Seat Covers with a luxurious honeycomb design.