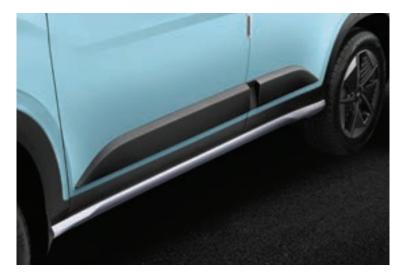

### **BODY STYLING**

Ð

MH 03 TC 188

Dazzle the crowd with showstopping style for your Hyundai Creta EV.

ZVF37IH001 Make every step count with Sidesteps that add both ease and elegance to your Hyundai Creta EV.

### BODY SIDE MOULDING BVF32IH000

Add a touch of elegance and defence to your Hyundai Creta EV with our Genuine Body Side Moulding.

**DOOR SIDE VENT** BVF42IH002

Revamp your Hyundai Creta EV's aesthetics while enhancing airflow with Genuine Door Side Vents.

#### **REAR SILL GUARD** ZVF37IH000

Say goodbye to chips, scuffs and scratches on your car's rear end with Genuine Rear Sill Guard.

WINDOW BEADING – CHROME BVS22AP001 Add shine and premiumness to the exteriors of your Hyundai Creta EV with our high-grade chrome-finished Window Beading.