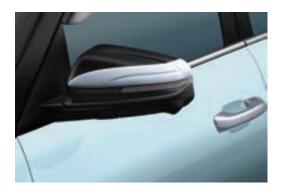

### TWIN HOOD SCOOP BVF42IH000

Add a touch of style to the front of your Hyundai Creta EV and glam up its sportiness with Genuine Twin Hood Scoop.

**ORVM GARNISH** BVS43AP000

Add a touch of class and turn your side view mirrors into a style statement with Genuine ORVM Garnish.