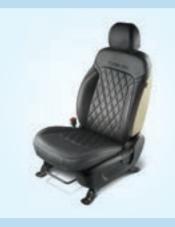

#### INK BLACK SC WITH DIAMOND CORE DET (STD) SAB BVF11IHA06BDC

Transform your Hyundai Creta EV with all-black Seat Covers paired with striking diamond core accents.