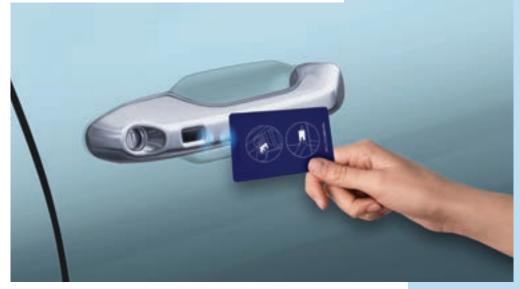

### NFC CARD HOLDER

NFC CARD KEY S8H81AB000 Say goodbye to bulky keys and access your car effortlessly with our NFC Card Key.

### NFC CARD HOLDER\* ZVF73IH003

Modern solutions for modern drivers - NFC card holder built for convenience and class.