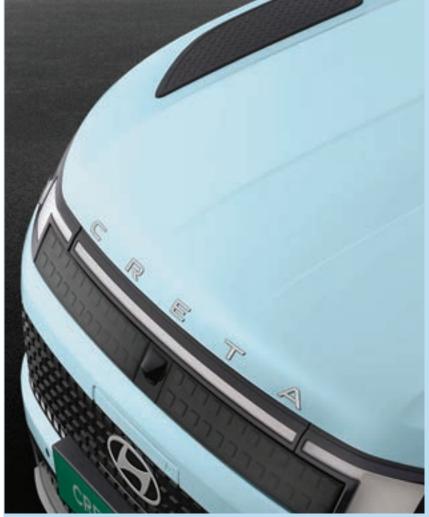

### DOOR CLADDING BVF42IH003

Step up your Hyundai Creta EV's styling game while protecting its car doors with our high-grade ABS molded Genuine Door Cladding.

HOOD BRANDING CRETA BVF20IH004 Elevate the front hood of your car with this stylish and eye catching Creta branding logo