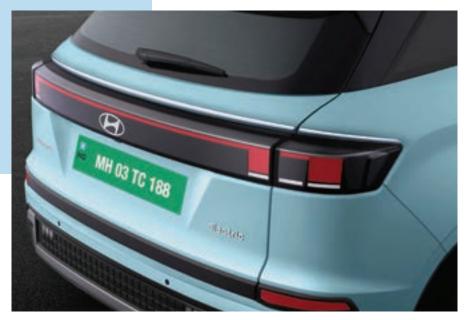

TAIL LAMP GARNISH BVF24IH000

Enhance the look of your car's rear profile and leave a lasting impression with this premium Tail Lamp Garnish.