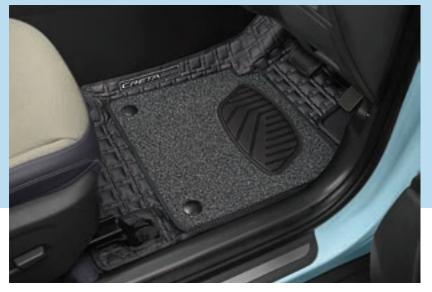

**DUAL LAYER MAT** ZVF14IH001

Crafted out of non-woven carpet (PU+PVC), this Dual Layer Mat elevates your car's interior game while adding a touch of elegance.