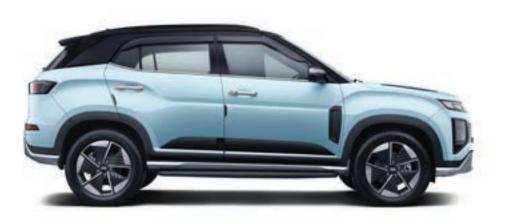

### **BODY STYLING**

Ð

MH 03 TC 188

Dazzle the crowd with showstopping style for your Hyundai Creta EV.

ZVF37IH001 Make every step count with Sidesteps that add both ease and elegance to your Hyundai Creta EV.

### BODY SIDE MOULDING BVF32IH000

Add a touch of elegance and defence to your Hyundai Creta EV with our Genuine Body Side Moulding.

**DOOR SIDE VENT** BVF42IH002

Revamp your Hyundai Creta EV's aesthetics while enhancing airflow with Genuine Door Side Vents.

#### **REAR SILL GUARD** ZVF37IH000

Say goodbye to chips, scuffs and scratches on your car's rear end with Genuine Rear Sill Guard.

WINDOW BEADING – CHROME BVS22AP001 Add shine and premiumness to the exteriors of your Hyundai Creta EV with our high-grade chrome-finished Window Beading.