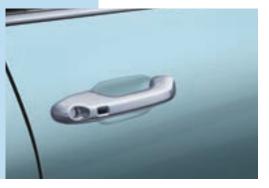

#### DOOR CHROME HANDLE WITH KEY LESS ENTRY BVS48AP001

Upgrade your grip with a touch of elegance with our Genuine Dr Handle Chrome W/Keyless Entry Switch.